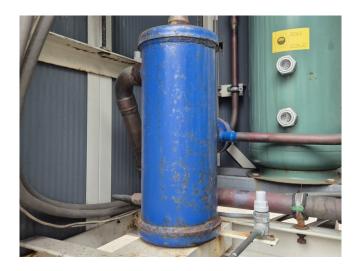

#### Used Bitzer 6J-33.2Y-40P

Used Bitzer 6J-33.2Y-40P semi-hermetic reciprocating compressor on Freon. Complete with a suction accumulator, Bitzer FS562 liquid receiver with a volume of 56 liter, liquid receiver, oil separator, Omron SX Inverter, pressure and safety switches/gauges and a control cabinet. The compressors has a displacement of 95,3 m³/h at 50 Hz - 115 m³/h at 60 Hz.