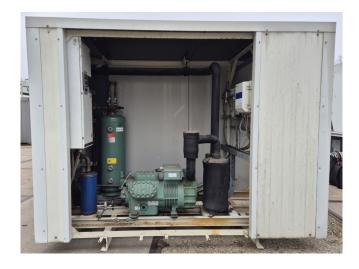

#### Used Bitzer 6J-33.2Y-40P

Used Bitzer 6J-33.2Y-40P semi-hermetic reciprocating compressor on Freon. Complete with a suction accumulator, Bitzer FS562 liquid receiver with a volume of 56 liter, liquid receiver, oil separator, Omron SX Inverter, pressure and safety switches/gauges and a control cabinet. The compressors has a displacement of 95,3 m³/h at 50 Hz - 115 m³/h at 60 Hz.