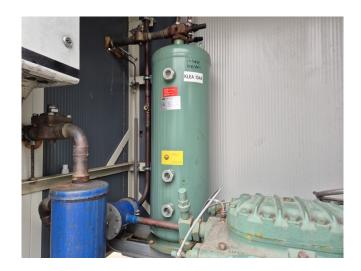

#### Used Bitzer 6J-33.2Y-40P

Used Bitzer 6J-33.2Y-40P semi-hermetic reciprocating compressor on Freon. Complete with a suction accumulator, Bitzer FS562 liquid receiver with a volume of 56 liter, liquid receiver, oil separator, Omron SX Inverter, pressure and safety switches/gauges and a control cabinet. The compressors has a displacement of 95,3 m³/h at 50 Hz - 115 m³/h at 60 Hz.