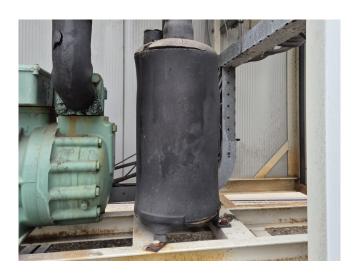

#### Used Bitzer 6J-33.2Y-40P

Used Bitzer 6J-33.2Y-40P semi-hermetic reciprocating compressor on Freon. Complete with a suction accumulator, Bitzer FS562 liquid receiver with a volume of 56 liter, liquid receiver, oil separator, Omron SX Inverter, pressure and safety switches/gauges and a control cabinet. The compressors has a displacement of 95,3 m³/h at 50 Hz - 115 m³/h at 60 Hz.