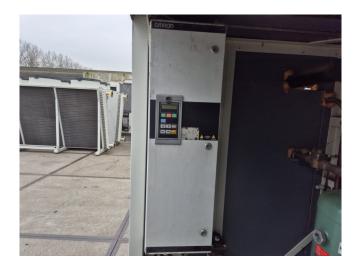

#### Used Bitzer 6J-33.2Y-40P

Used Bitzer 6J-33.2Y-40P semi-hermetic reciprocating compressor on Freon. Complete with a suction accumulator, Bitzer FS562 liquid receiver with a volume of 56 liter, liquid receiver, oil separator, Omron SX Inverter, pressure and safety switches/gauges and a control cabinet. The compressors has a displacement of 95,3 m³/h at 50 Hz - 115 m³/h at 60 Hz.