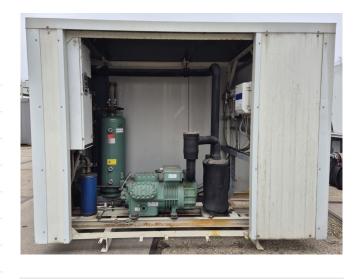

#### Used Bitzer 6J-33.2Y-40P

Used Bitzer 6J-33.2Y-40P semi-hermetic reciprocating compressor on Freon. Complete with a suction accumulator, Bitzer FS562 liquid receiver with a volume of 56 liter, liquid receiver, oil separator, Omron SX Inverter, pressure and safety switches/gauges and a control cabinet. The compressors has a displacement of 95,3 m³/h at 50 Hz - 115 m³/h at 60 Hz.