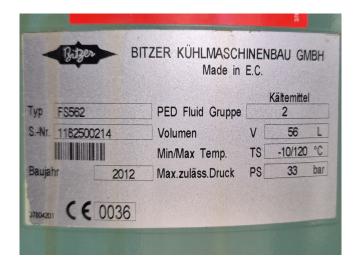

## **Specifications**

| Brand                    | Bitzer                   |
|--------------------------|--------------------------|
| Туре                     | 6J-33.2Y-40P             |
| Refrigerant              | Freon                    |
| kW at 0°C/+40°C          | 77,7                     |
| kW at -5ºC/+40ºC         | 64,3                     |
| kW at -10°C/+40°C        | 53,7                     |
| kW at -20°C/+40°C        | 33,9                     |
| kW at -30°C/+40°C        | 20,0                     |
| kW at -40°C/+40°C        | 10,1                     |
| On steel base frame      | ✓                        |
| Pressure safety switches | /                        |
| Hp/Lp/Op                 |                          |
| Pressure gauges          | /                        |
| Hp/Lp/Op                 |                          |
| Liquid receiver          | /                        |
| Liquid receiver ltr.     | 56                       |
| Suction accumulator      | /                        |
| Oil separator            | /                        |
| Liquid line filter drier | /                        |
| Sight Glass              | /                        |
| Control panel            | /                        |
| m3 / h                   | 95,3 m³/h at 50 Hz & 115 |
|                          | m³/h at 60 Hz            |
| Remarks                  | Y.o.b. 2012              |
| Sizes                    | 2520x1200x1920 mm        |
|                          | (LxWxH)                  |
| Stock                    | 1                        |
|                          |                          |

#### Used Bitzer 6J-33.2Y-40P

Used Bitzer 6J-33.2Y-40P semi-hermetic reciprocating compressor on Freon. Complete with a suction accumulator, Bitzer FS562 liquid receiver with a volume of 56 liter, liquid receiver, oil separator, Omron SX Inverter, pressure and safety switches/gauges and a control cabinet. The compressors has a displacement of 95,3 m³/h at 50 Hz - 115 m³/h at 60 Hz.