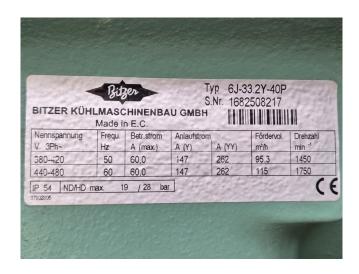

## **Specifications**

| Brand                    | Bitzer                   |
|--------------------------|--------------------------|
| Туре                     | 6J-33.2Y-40P             |
| Refrigerant              | Freon                    |
| kW at 0°C/+40°C          | 77,7                     |
| kW at -5ºC/+40ºC         | 64,3                     |
| kW at -10°C/+40°C        | 53,7                     |
| kW at -20°C/+40°C        | 33,9                     |
| kW at -30°C/+40°C        | 20,0                     |
| kW at -40°C/+40°C        | 10,1                     |
| On steel base frame      | ✓                        |
| Pressure safety switches | /                        |
| Hp/Lp/Op                 |                          |
| Pressure gauges          | /                        |
| Hp/Lp/Op                 |                          |
| Liquid receiver          | /                        |
| Liquid receiver ltr.     | 56                       |
| Suction accumulator      | /                        |
| Oil separator            | /                        |
| Liquid line filter drier | /                        |
| Sight Glass              | /                        |
| Control panel            | /                        |
| m3 / h                   | 95,3 m³/h at 50 Hz & 115 |
|                          | m³/h at 60 Hz            |
| Remarks                  | Y.o.b. 2012              |
| Sizes                    | 2520x1200x1920 mm        |
|                          | (LxWxH)                  |
| Stock                    | 1                        |
|                          |                          |

#### Used Bitzer 6J-33.2Y-40P

Used Bitzer 6J-33.2Y-40P semi-hermetic reciprocating compressor on Freon. Complete with a suction accumulator, Bitzer FS562 liquid receiver with a volume of 56 liter, liquid receiver, oil separator, Omron SX Inverter, pressure and safety switches/gauges and a control cabinet. The compressors has a displacement of 95,3 m³/h at 50 Hz - 115 m³/h at 60 Hz.