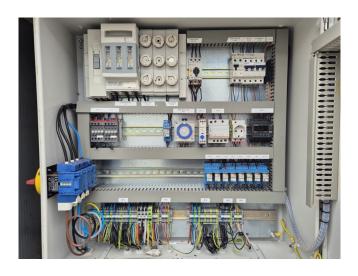

#### Used Bitzer 6J-33.2Y-40P

Used Bitzer 6J-33.2Y-40P semi-hermetic reciprocating compressor on Freon. Complete with a suction accumulator, Bitzer FS562 liquid receiver with a volume of 56 liter, liquid receiver, oil separator, Omron SX Inverter, pressure and safety switches/gauges and a control cabinet. The compressors has a displacement of 95,3 m³/h at 50 Hz - 115 m³/h at 60 Hz.