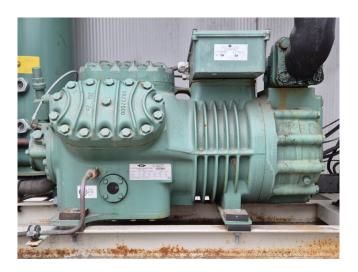

#### Used Bitzer 6J-33.2Y-40P

Used Bitzer 6J-33.2Y-40P semi-hermetic reciprocating compressor on Freon. Complete with a suction accumulator, Bitzer FS562 liquid receiver with a volume of 56 liter, liquid receiver, oil separator, Omron SX Inverter, pressure and safety switches/gauges and a control cabinet. The compressors has a displacement of 95,3 m³/h at 50 Hz - 115 m³/h at 60 Hz.